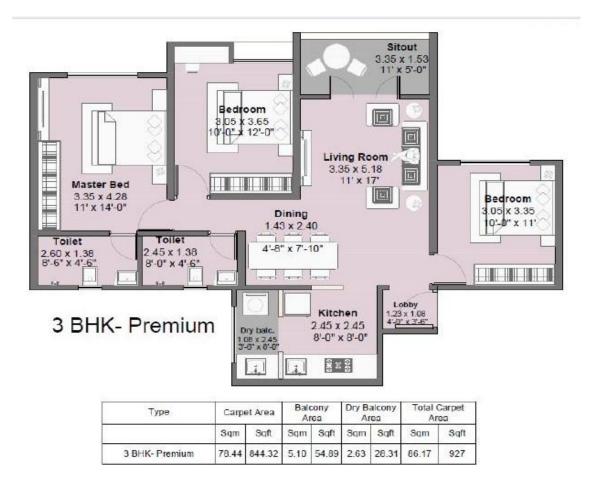

.google.com/maps/place/18%C2%B035'26.7%22N+73%C2 %B042'09.0%22E/@18.59075,73.7012118,18z/data=!4m4!3m3!8m2!3 d18.59075!4d73.7025?entry=ttu

Location Map:



### Floor Plan 2 BHK Premium (702 Sq Ft)



### Floor Plan 2 BHK Luxury (792 Sq Ft)



| Type            | Carpet Area |        | Balcony<br>Area |       | Dry Balcony<br>Area |       | Total Carpet<br>Area |     |
|-----------------|-------------|--------|-----------------|-------|---------------------|-------|----------------------|-----|
|                 | Sqm         | Sqft   | Sqm             | sqft  | Sqm                 | Sqft  | Sqm                  | Sqf |
| 2 BHK- Luxury-A | 63.23       | 680.60 | 7.68            | 82.67 | 2.63                | 28.31 | 73.54                | 792 |

#### Floor Plan 3 BHK Premium (927 Sq Ft)



### Floor Plan 3 BHK Luxury (1071 Sq Ft)



## **Layout Plans**