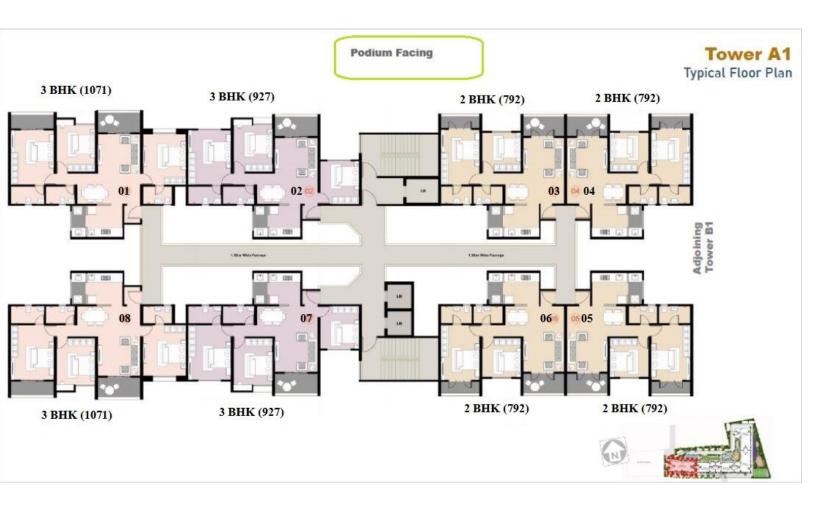

.59075,73.7012118,18z/data=!4m4!3m3!8m2!3 d18.59075!4d73.7025?entry=ttu

Location Map:



### Floor Plan 2 BHK Premium (702 Sq Ft)



### Floor Plan 2 BHK Luxury (792 Sq Ft)



| Type            | Carpet Area |        | Balcony<br>Area |       | Dry Balcony<br>Area |       | Total Carpet<br>Area |     |
|-----------------|-------------|--------|-----------------|-------|---------------------|-------|----------------------|-----|
|                 | Sqm         | Sqft   | Sqm             | sqft  | Sqm                 | Sqft  | Sqm                  | Sqf |
| 2 BHK- Luxury-A | 63.23       | 680.60 | 7.68            | 82.67 | 2.63                | 28.31 | 73.54                | 792 |

#### Floor Plan 3 BHK Premium (927 Sq Ft)



### Floor Plan 3 BHK Luxury (1071 Sq Ft)



## **Layout Plans**