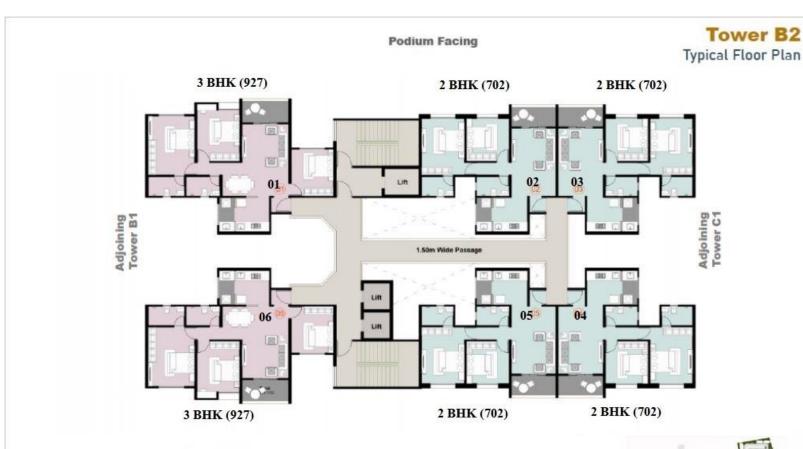

TYPE & NUMBER OF FLATS UNDER THE SCHEME: Units/Flats Under Phase-2 Of Hinjewadi Pune Scheme: Starting 1/12/2023 Table 1

| Unit    | Size     | Flat Type | Tower No./Flat No.   | Status/ No Of Units     |
|---------|----------|-----------|----------------------|-------------------------|
| Type    | (Carpet) |           |                      | <b>Under The Scheme</b> |
| MIG (A) | 702      | 2 BHK     | B1/01(P),02(P),05,06 | 91                      |
|         |          |           | B2/02(P),03(P),04,05 |                         |
|         |          |           | C1/01(P),04,05,06,07 |                         |
| MIG (B) | 792      | 2 BHK     | A1/03(P),04(P),05,06 | 28                      |
| HIG (C) | 927      | 3 BHK     | A1/02(P),07          | 56                      |
|         |          |           | B1/03(P),04          |                         |
|         |          |           | B2/01(P),06          |                         |
|         |          |           | C1/08,09(P)          |                         |
| HIG (D) | 1071     | 3 ВНК     | A1/01(P),08          | 28                      |
|         |          |           | C1/02(P),03          |                         |
|         |          | Total     |                      | 203 Flats               |

<sup>\*(</sup>**P**) Denotes podium/park facing flats

**Table No: 2 (EMD For Provisional Allotment)** 

| Unit Type | EMD (In Rs) |  |  |  |  |
|-----------|-------------|--|--|--|--|
| 2BHK      | 100000      |  |  |  |  |
| ЗВНК      | 200000      |  |  |  |  |

## **Layout Plans**