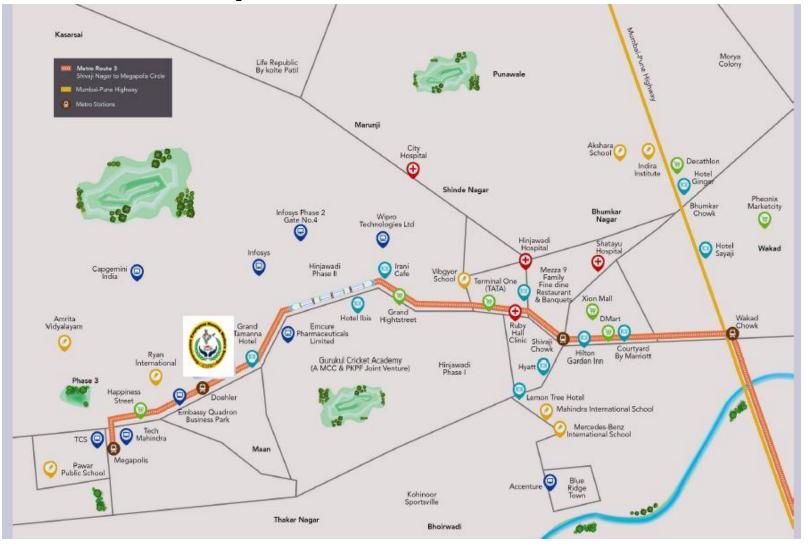

Project Location:

https://www.google.com/maps/place/18%C2%B035'26.7%22N+73%C2 %B042'09.0%22E/@18.59075,73.7012118,18z/data=!4m4!3m3!8m2!3 d18.59075!4d73.7025?entry=ttu

Location Map: