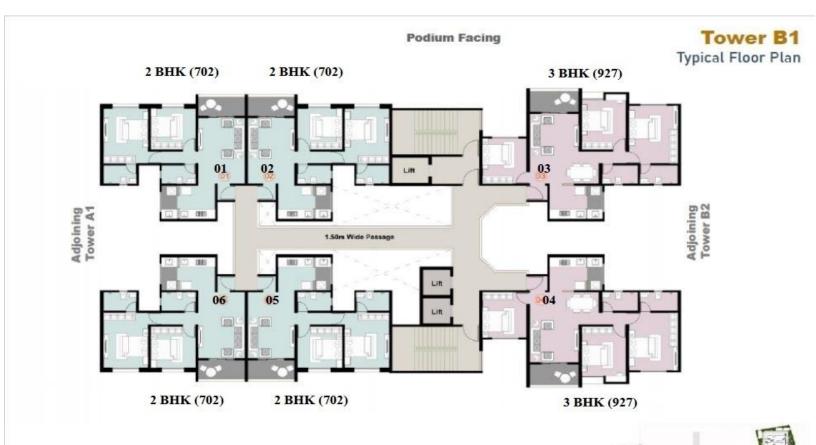

TYPE & NUMBER OF FLATS UNDER THE SCHEME: Units/Flats Under Phase-2 Of Hinjewadi Pune Scheme: Starting 1/12/2023 Table 1

| Unit    | Size     | Flat Type | Tower No./Flat No.   | Status/ No Of Units     |
|---------|----------|-----------|----------------------|-------------------------|
| Type    | (Carpet) |           |                      | <b>Under The Scheme</b> |
| MIG (A) | 702      | 2 BHK     | B1/01(P),02(P),05,06 | 91                      |
|         |          |           | B2/02(P),03(P),04,05 |                         |
|         |          |           | C1/01(P),04,05,06,07 |                         |
| MIG (B) | 792      | 2 BHK     | A1/03(P),04(P),05,06 | 28                      |
| HIG (C) | 927      | 3 BHK     | A1/02(P),07          | 56                      |
|         |          |           | B1/03(P),04          |                         |
|         |          |           | B2/01(P),06          |                         |
|         |          |           | C1/08,09(P)          |                         |
| HIG (D) | 1071     | 3 ВНК     | A1/01(P),08          | 28                      |
|         |          |           | C1/02(P),03          |                         |
|         |          | Total     |                      | 203 Flats               |

<sup>\*(</sup>**P**) Denotes podium/park facing flats

**Table No: 2 (EMD For Provisional Allotment)** 

| Unit Type | EMD (In Rs) |  |  |  |  |
|-----------|-------------|--|--|--|--|
| 2BHK      | 100000      |  |  |  |  |
| ЗВНК      | 200000      |  |  |  |  |

## **Layout Plans**