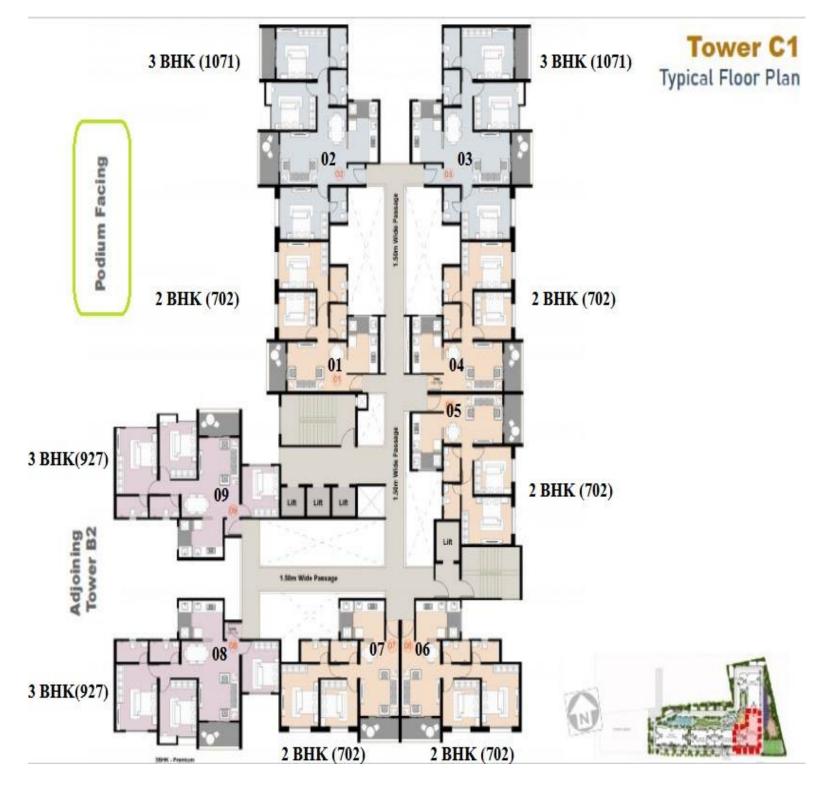

TYPE & NUMBER OF FLATS UNDER THE SCHEME: Units/Flats Under Phase-2 Of Hinjewadi Pune Scheme: Starting 1/12/2023 Table 1

| Unit    | Size     | Flat Type | Tower No./Flat No.   | Status/ No Of Units     |
|---------|----------|-----------|----------------------|-------------------------|
| Type    | (Carpet) |           |                      | <b>Under The Scheme</b> |
| MIG (A) | 702      | 2 BHK     | B1/01(P),02(P),05,06 | 91                      |
|         |          |           | B2/02(P),03(P),04,05 |                         |
|         |          |           | C1/01(P),04,05,06,07 |                         |
| MIG (B) | 792      | 2 BHK     | A1/03(P),04(P),05,06 | 28                      |
| HIG (C) | 927      | 3 BHK     | A1/02(P),07          | 56                      |
|         |          |           | B1/03(P),04          |                         |
|         |          |           | B2/01(P),06          |                         |
|         |          |           | C1/08,09(P)          |                         |
| HIG (D) | 1071     | 3 ВНК     | A1/01(P),08          | 28                      |
|         |          |           | C1/02(P),03          |                         |
|         |          | Total     |                      | 203 Flats               |

<sup>\*(</sup>**P**) Denotes podium/park facing flats

**Table No: 2 (EMD For Provisional Allotment)** 

| Unit Type | EMD (In Rs) |  |  |  |  |
|-----------|-------------|--|--|--|--|
| 2BHK      | 100000      |  |  |  |  |
| ЗВНК      | 200000      |  |  |  |  |

## **Layout Plans**