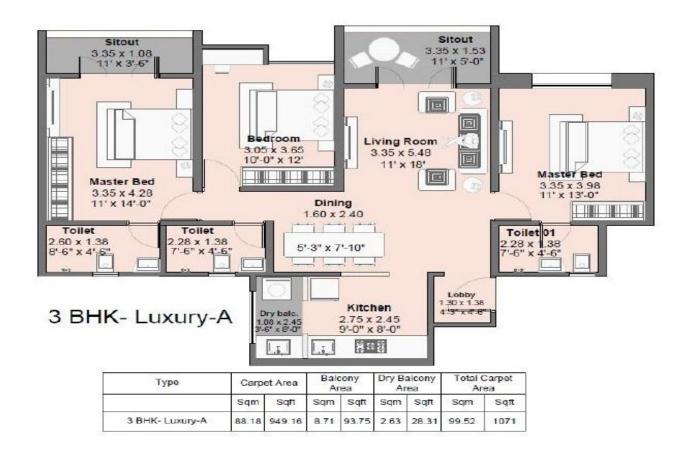

3%C2 %B042'09.0%22E/@18.59075,73.7012118,18z/data=!4m4!3m3!8m2!3 d18.59075!4d73.7025?entry=ttu

Location Map:



### Floor Plan 2 BHK Premium (702 Sq Ft)



### Floor Plan 2 BHK Luxury (792 Sq Ft)



| Type            | Carpet Area |        | Balcony<br>Area |       | Dry Balcony<br>Area |       | Total Carpet<br>Area |     |
|-----------------|-------------|--------|-----------------|-------|---------------------|-------|----------------------|-----|
|                 | Sqm         | Sqft   | Sqm             | sqft  | Sqm                 | Sqft  | Sqm                  | Sqf |
| 2 BHK- Luxury-A | 63.23       | 680.60 | 7.68            | 82.67 | 2.63                | 28.31 | 73.54                | 792 |

#### Floor Plan 3 BHK Premium (927 Sq Ft)



### Floor Plan 3 BHK Luxury (1071 Sq Ft)



## **Layout Plans**