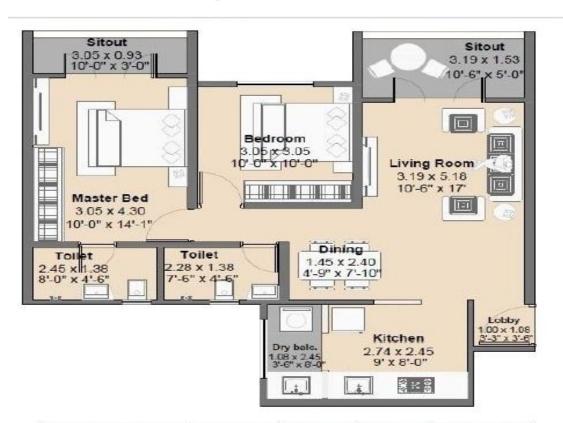

### Floor Plan 2 BHK Luxury (792 Sq Ft)

| Type            | Carpet Area |        | Balcony<br>Area |       | Dry Balcony<br>Area |       | Total Carpet<br>Area |     |
|-----------------|-------------|--------|-----------------|-------|---------------------|-------|----------------------|-----|
|                 | Sqm         | Sqft   | Sqm             | sqft  | Sqm                 | Sqft  | Sqm                  | Sqf |
| 2 BHK- Luxury-A | 63.23       | 680.60 | 7.68            | 82.67 | 2.63                | 28.31 | 73.54                | 792 |