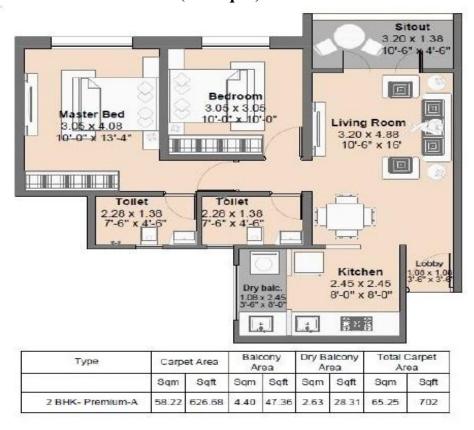

eceipt of the application for refund on prescribed form EMD will be refunded without any interest.



**PROJECT LAYOUT PLANS & Elevations (Creative)** 



## **Project Highlights:**

#### **Amenities:**

- 1. High ceiling Entrance Lobby to each tower with waiting area
- 2. Swimming Pool & kids pool
- 3. Indoor GYM & Yoga Hall
- 4. Party Lawn with Stage
- 5. Amphitheatre
- 6. Creche
- 7. Library & co-working space
- 8. Kids & Toddlers Play area
- 9. MIYAWAKI Forest & Adventure Play area
- 10. Multipurpose Sport Court
- 11. Lighting Schemes .... And much more......

Project Location:

https://www.google.com/maps/place/18%C2%B035'26.7%22N+73%C2 %B042'09.0%22E/@18.59075,73.7012118,18z/data=!4m4!3m3!8m2!3 d18.59075!4d73.7025?entry=ttu

Location Map:



### Floor Plan 2 BHK Premium (702 Sq Ft)



### Floor Plan 2 BHK Luxury (792 Sq Ft)



| Type            | Carpet Area |        | Balcony<br>Area |       | Dry Balcony<br>Area |       | Total Carpet<br>Area |     |
|-----------------|-------------|--------|-----------------|-------|---------------------|-------|----------------------|-----|
|                 | Sqm         | Sqft   | Sqm             | sqft  | Sqm                 | Sqft  | Sqm                  | Sqf |
| 2 BHK- Luxury-A | 63.23       | 680.60 | 7.68            | 82.67 | 2.63                | 28.31 | 73.54                | 792 |

#### Floor Plan 3 BHK Premium (927 Sq Ft)



### Floor Plan 3 BHK Luxury (1071 Sq Ft)



## **Layout Plans**