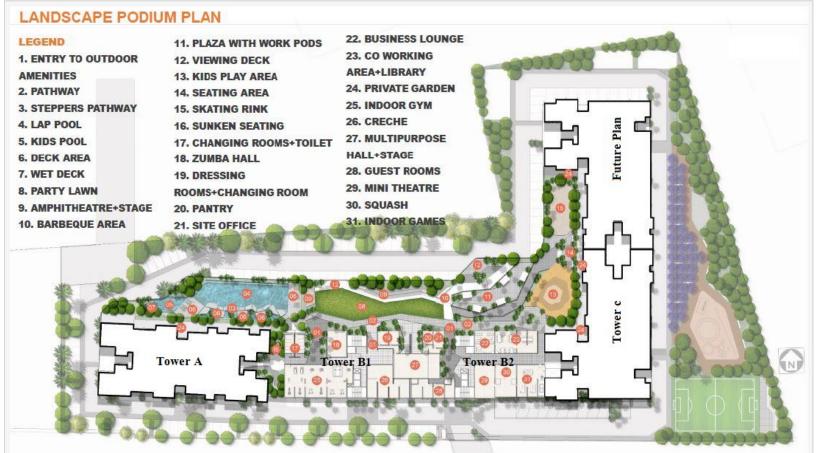

#### **Amenities:**

- 1. High ceiling Entrance Lobby to each tower with waiting area
- 2. Swimming Pool & kids pool
- 3. Indoor GYM & Yoga Hall
- 4. Party Lawn with Stage
- 5. Amphitheatre
- 6. Creche
- 7. Library & co-working space
- 8. Kids & Toddlers Play area
- 9. MIYAWAKI Forest & Adventure Play area
- 10. Multipurpose Sport Court
- 11. Lighting Schemes .... And much more......

## **Layout Plans**